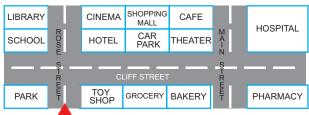

## Choose the correct order of the conversation above.

- A) IV-III-I-V-II-VI
- B) V-III-I-IV-II-VI
- C) V-III-VI-I-IV-II
- D) IV-V-III-I-II-IV

3.

You are here

- Go straight ahead. Cross the street. Go past the school. It is on your left opposite the cinema.
- Go straight ahead. Turn right into the Cliff Street .It is next to the grocery, opposite the theater.
- Go straight ahead. Turn right into the Cliff Street .It is between the hotel and the theater.

According to the information above, you can NOT go to the.....

- A) car park
- B) bakery
- C) pharmacy
- D) library

Isparta Ölçme Değerlendirme Merkezi

4. Read the statement and choose the correct option.