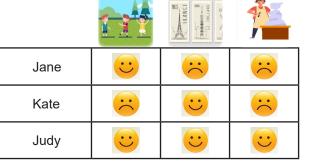

## Which one is CORRECT according to the table above?

- A) Judy likes playing blind man's buff, but she doesn't like sculpting.
- B) Kate hates sculpting and playing blind man's buff
- C) Judy and Jane don't like collecting stamps, but Kate likes it.
- D) Kate loves sculpting and Jane loves it, too.