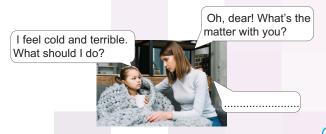

#### What does she need?

- A) A hot water bottle
- B) Lemon and mint tea
- C) A glass of water
- D) A plaster

17.

### Which of the following completes the conversation?

- A) You shouldn't carry heavy things.
- B) You should have cold drinks.
- C) You should stay in bed and rest.
- D) You shouldn't listen too much music.