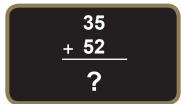

#### What is the answer?

- A) Fifty three
- B) A hundred
- C) Eighty seven
- D) Seventy eight

19.

| Monday  | Tuesday           | Wednesday | Thursday | Friday            |
|---------|-------------------|-----------|----------|-------------------|
| Maths   | Science           | English   | Turkish  | I.T               |
| Maths   | I.T               | English   | Turkish  | Social<br>Studies |
| Music   | I.T               | Maths     | English  | Social<br>Studies |
| Art     | P.E               | Maths     | English  | Turkish           |
| Turkish | Social<br>Studies | Science   | Art      | Turkish           |