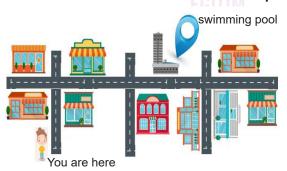

I like doing sports. I can play soccer and basketball. I love swimming. Where is the swimming pool?

- A) Go straight ahead. Turn left. Go straight ahead. It is on your left.
- B) Go straight ahead. Turn right. Go straight ahead. It is on your left.
- C) Turn left. Go straight ahead. Turn all around. It is on your right.
- D) Turn left. Go straight ahead. Turn right. It is on the right.