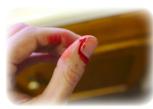

## Which of the following completes the dialogue best?

- A) What can I do for her?
- B) Can I use your mobile phone?
- C) Do you need anything?
- D) Would you like to throw a party?

16.

She has a cut on her finger.

#### What does she need?

- A) A hot water bottle
- B) Lemon and mint tea
- C) A glass of water
- D) A plaster

17.